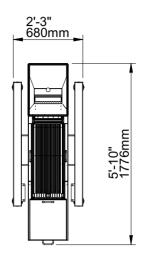

| CVC 1220C Technical Specifications |                                          |
|------------------------------------|------------------------------------------|
| Speed                              | Up to 55 bpm on a count of 100 products  |
| Hopper Capacity                    | 30 L                                     |
| Bottle Height                      | 1½" to 7¾" (38mm-197mm)                  |
| Bottle Diameter                    | ¾" to 4" (19mm-100mm)                    |
| Power Source                       | 220V, 50/60 Hz, Single Phase             |
| Power Consumption                  | 4 Amp                                    |
| Air Pressure                       | Minimum 87 psi (ISO 8573-1)              |
| Air Consumption                    | 7 cfm (200 L/sq. cm)                     |
| Machine Dimensions                 | 5'-10" x 2'-3" x 6'-2" (1776mm x 680mm x |
|                                    | 1870mm) (L x W x H)                      |

## MACHINE LAYOUTS

## Front View

The dimensions shown are for standard machine. The conveyor can be extended: the length may vary based on selected options. This machine can run independently or be integrated into an automated packaging line. All CVC equipment is covered by a one-year parts warranty. Full Warranty details are included in our equipment proposals or can be found on our website.