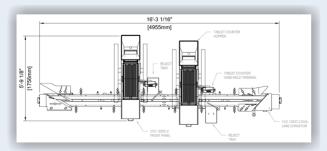

## MACHINE LAYOUTS

# Top View

## Front View

The dimensions shown are for standard machine. The conveyor can be extended: the length may vary based on selected options. This machine can run independently or be integrated into an automated packaging line. All CVC equipment is covered by a one-year parts warranty. Full Warranty details are included in our equipment proposals or can be found on our website.