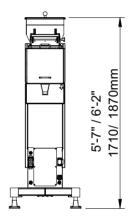

| CVC 1220C Technical Specifications |                                          |
|------------------------------------|------------------------------------------|
| Speed                              | Up to 55 bpm on a count of 100 products  |
| Hopper Capacity                    | 30 L                                     |
| Bottle Height                      | 1½" to 7¾" (38mm-197mm)                  |
| Bottle Diameter                    | ¾" to 4" (19mm-100mm)                    |
| Power Source                       | 220V, 50/60 Hz, Single Phase             |
| Power Consumption                  | 4 Amp                                    |
| Air Pressure                       | Minimum 87 psi (ISO 8573-1)              |
| Air Consumption                    | 7 cfm (200 L/sq. cm)                     |
| Machine Dimensions                 | 5'-10" x 2'-3" x 6'-2" (1776mm x 680mm x |
|                                    | 1870mm) (L x W x H)                      |

## Front View

The dimensions shown are for standard machine. The conveyor can be extended: the length may vary based on selected options. This machine can run independently or be integrated into an automated packaging line. All CVC equipment is covered by a one-year parts warranty. Full Warranty details are included in our equipment proposals or can be found on our website.