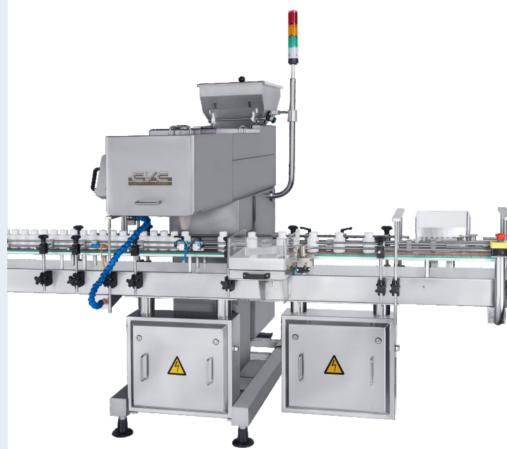

# ELECTRONIC 12-CHANNEL COUNTER CVC 1220C

The CVC 1220C is an Electronic Channel Counter designed for high speed, highly accurate counting of tablets, capsules, and soft gels. The machine comes standard with an automatic dust compensation system, dual vacuum ports, product count verification, and reject. The 1220C can be setup to run one bottle using all 12 channels. Options include hopper level control with tower Lamp, upside down bottle sensor, static eliminator bar, channel blocker, and floor loaded tablet prefeeder.

## STANDARD FEATURES

- 12 V-shaped channels per head (tool less change over)
- Auto dust compensation and dual dust extraction ports
- Powered height adjustment and trackfull/empty sensors
- 2.83M-motorized single lane sanitary conveyor (single head)
- 4.95M-motorized dual lane sanitary conveyor (dual head)
- · Rejection System
- Memory capacity for up to 1000 jobs (\*Requires Touch Screen controller)
- 21CFR Part 11 Compliant

| CVC 1220C Technical Specifications |                                          |
|------------------------------------|------------------------------------------|
| Speed                              | Up to 55 bpm on a count of 100 products  |
| Hopper Capacity                    | 30 L                                     |
| Bottle Height                      | 1½" to 7¾" (38mm-197mm)                  |
| Bottle Diameter                    | ¾" to 4" (19mm-100mm)                    |
| Power Source                       | 220V, 50/60 Hz, Single Phase             |
| Power Consumption                  | 4 Amp                                    |
| Air Pressure                       | Minimum 87 psi (ISO 8573-1)              |
| Air Consumption                    | 7 cfm (200 L/sq. cm)                     |
| Machine Dimensions                 | 5'-10" x 2'-3" x 6'-2" (1776mm x 680mm x |
|                                    | 1870mm) (L x W x H)                      |