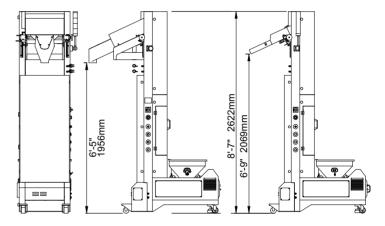

| CVC 1101E Technical Specifications |                              |
|------------------------------------|------------------------------|
| Hopper Capacity                    | 1.8 cu. ft. (50L)            |
| Power Source                       | 220V, 50/60 Hz, Single Phase |
| Power Consumption                  | 750 Watts (3.4 Amps at 220V) |
| Machine Dimensions                 | D 5'-9" x 2'-3" x 8'-7"      |
|                                    | (1740mm x 690mm x 2622mm)    |
|                                    | (L x W x H)                  |

#### Front View

The dimensions shown are for standard machine. The conveyor can be extended: the length may vary based on selected options. This machine can run independently or be integrated into an automated packaging line. All CVC equipment is covered by a one-year parts warranty. Full Warranty details are included in our equipment proposals or can be found on our website.