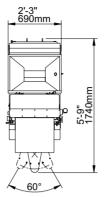

| CVC 1101E Technical Specifications |                              |
|------------------------------------|------------------------------|
| Hopper Capacity                    | 1.8 cu. ft. (50L)            |
| Power Source                       | 220V, 50/60 Hz, Single Phase |
| Power Consumption                  | 750 Watts (3.4 Amps at 220V) |
| Machine Dimensions                 | D 5'-9" x 2'-3" x 8'-7"      |
|                                    | (1740mm x 690mm x 2622mm)    |
|                                    | (L x W x H)                  |

### Top View