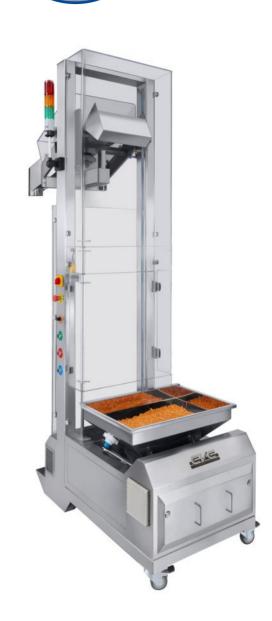

## TABLET FEEDING SYSTEMS CVC 1101E

The CVC 1101E pre-feeding system is a pharmaceutical grade low profile tablet pre-feeder, designed with a streamline easy-to-clean hopper, that would accommodate both tablets and capsules. The system is a compactly designed with hopper bin lifting system to automatically elevate and deliver tablets or capsules from floor level to the hopper of the counter.

The CVC 1101E can be configured for single or dual head counting systems (depending on the counter layout).

#### STANDARD FEATURES

- On/off is automatically triggered.
- Timer for tablet/capsule feeding time control.
- Accompany with lower vacuum dust extraction port, dust accumulation is minimized.
- Height adjustment is electrically controlled with auto lock; hopper is hooked when power cuts.
- All contact parts are made of SS316.
- Full cGMP compliance.